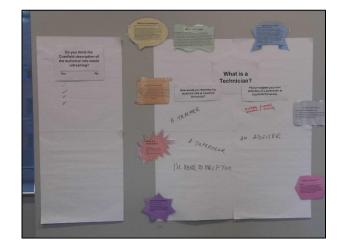

#### Pledge Cards

- Interactive
- Statements of support/action
- Will be posted on Intranet

#### What is a Technician?

- Interactive
- Direct feed into Career Pathways project