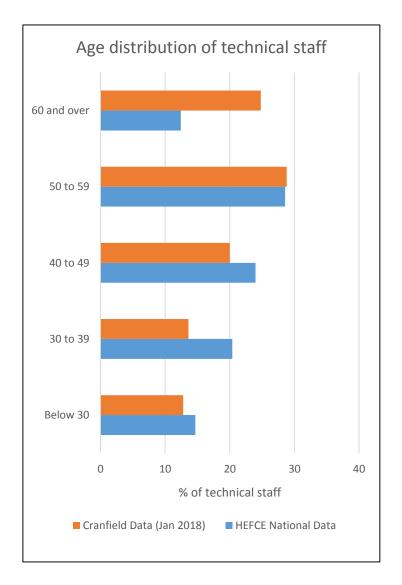

# Our approach to the Technician Commitment

Mrs Jane Hubble 6<sup>th</sup> November 2018

www.cranfield.ac.uk



# "Technician Commitment? That's just a HR thing isn't it?"

# "Errr, no....it's a bit more than that....



### **Technician Commitment Working Group**

- Technicians (Schools and PSU)
- Technical Managers
- Apprentices
- Academics
- Human Resources & Development
- Research & Innovation Office
- Internal Communications





## Formation of our Action Plan

- Sanity check does Cranfield have a problem?
  - HR Records
  - Technicians Forum
  - "Leaky pipeline"
- University projects
  - Career pathways
  - Career development workshops
  - Mentoring





### **2 Year Action Plan**

- Raising awareness
- Gathering baseline information
- Assessing/publicising findings and recommendations
- Clarifying technical careers
- Supporting technical staff to achieve
- Keeping technicians in the loop
- Acknowledging technical staff contributions
- Review

|                                              | the Technician     | Commitment are:                                                                                                                                                                                                            |                            |                                                                                                            |