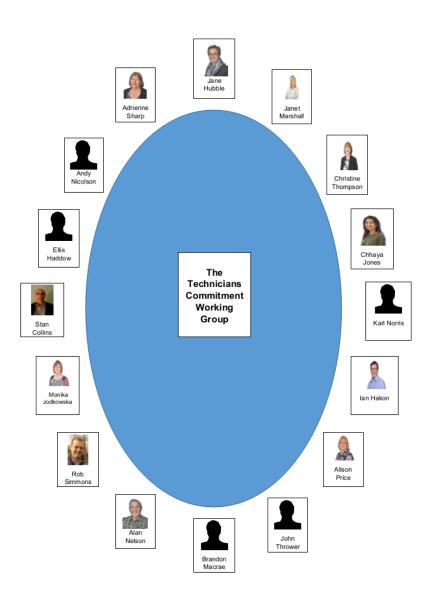

### **Technician Commitment Working Group**

- Technicians (Schools and PSU)
- Technical Managers
- Apprentices
- Academics
- Human Resources & Development
- Research & Innovation Office
- Internal Communications